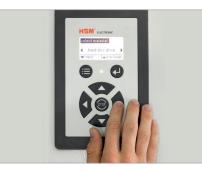

## Continuous energy-saving operation with low noise level

This powerful machine provides an excellent cutting performance combined with reliable continuous operation and a low noise level.

Convenient operation via the membrane keypad with display