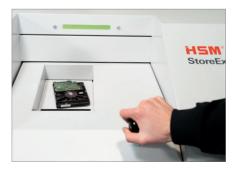

LED display for continuous input of media

The large and clearly visible LED display enables the continuous input of media at a comfortable working height.

For decentralised destruction

Data media can be shredded easily in decentralised locations with this machine.