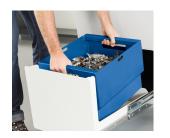

#### **Product information**

The waste container can be easily removed and emptied.

Thin optical, magnetic and electronic data media can be shredded comfortably and quickly using the input slot.

up to 3.5"