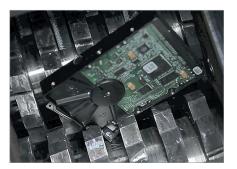

# HSM StoreEx HDS 230 digital data media shredder

Secure, data protection compliant and economical. This digital data media shredder shreds digital data carriers into little particles and makes data recreation virtually impossible.

#### **Product information**

The waste container can be easily removed and emptied.

Thin optical, magnetic and electronic data media can be shredded comfortably and quickly using the input slot.

up to 3.5"