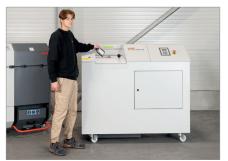

### HSM StoreEx HDS 230

# HSM StoreEx HDS 230 digital data media shredder

Secure, data protection compliant and economical. This digital data media shredder shreds digital data carriers into little particles and makes data recreation virtually impossible.

## Continuous energy-saving operation with low noise level

This powerful machine provides an excellent cutting performance combined with reliable continuous operation and a low noise level.

Convenient operation via the membrane keypad with display

LED display for continuous input of media

The large and clearly visible LED display enables the continuous input of media at a comfortable working height.

For decentralised destruction

Data media can be shredded easily in decentralised locations with this machine.