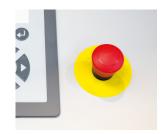

It may be necessary to stop the machine immediately so we have equipped the device with an emergency off switch which, when activated, will do just this.