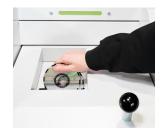

#### **Product information**

The waste container can be easily removed and emptied.

Thin optical, magnetic and electronic data media can be shredded comfortably and quickly using the input slot.

up to 3.5"