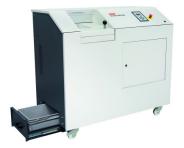

# HSM StoreEx HDS 230 digital data media shredder

Secure, data protection compliant and economical. This digital data media shredder shreds digital data carriers into little particles and makes data recreation virtually impossible.

## Continuous energy-saving operation with low noise level

This powerful machine provides an excellent cutting performance combined with reliable continuous operation and a low noise level.

Convenient operation via the membrane keypad with display