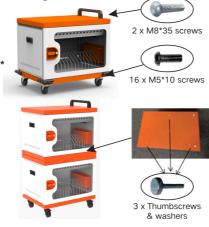

#### 2. Floor-standing

The charging cabinet can be placed directly on the ground with the 4 rubber feet. For mobile uses, remove the rubber feet, install the provided 4 casters with the provided 16xM5\* 10 screw and handle with the provided 2xM8\*35 screws.

Two 16 ports charging cabinet can be stacked-up to turn into a 32 port charging cabinet. When stacking, remove the **rubber feet** on the upper cabinet and the **handle** on the lower cabinet, then joint the two cabinets with provided **3x thumbscrews & washers**.