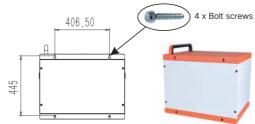

#### 1. Wall Mounting

According to the size chart below, punch 4 holes in the wall, drive in the 4 **bolt screws** and install the charging cabinet on the wall.

**WARNING:** Failure to provide adequate structural strength for this mounting system can result in serious personal injury or damage to equipment. It is the installer's responsibility to make sure the structure to which this mounting system is attached can support five times the combined weight of all equipment. Reinforce the structure as required before installing the mounting system. Always ensure that proper hardware is used for the wall surface type. Never operate this mounting system if it is damaged.