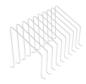

 Dividers are adjustable to fit almost any size of the charging devices.

 Smart cooling system with air flow ventilation.

Secure three-point lock or optional padlock.