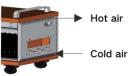

 Dividers are adjustable to fit almost any size of the charging devices.

 Smart cooling system with air flow ventilation.

Secure three-point lock or optional padlock.