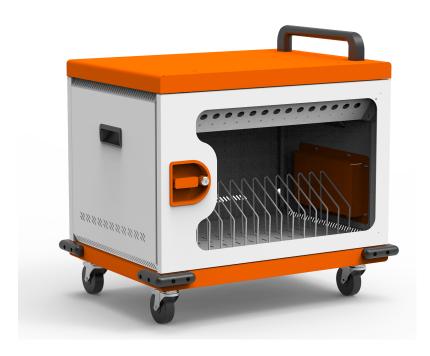

#### **FEATURES**

4 x heavy-duty casters for easy movement.
Two with brakes and two without. Each caster can load up to 100 Lbs.

 Cable storage space on side of cabinet to prevent the cable from being disordered.

 Doors can be opened up to 180° for easy access to devices. And can be reverse installed from right or left.

 Grooves on both sides of the cabinet make it convenient for lifting and transporting.

 Ground connection to ensure safety for each charging cabinet.

 Dividers are adjustable to fit almost any size of the charging devices.

 Smart cooling system with air flow ventilation.

Secure three-point lock or optional padlock.

### **DIMENSIONS**

Charging Cart is a cart for the transport, safe storage and recharging of Computer equipment

| Measurements:       | 63.3cm(W)x46cm(D)x64.98cm(H) |
|---------------------|------------------------------|
| Weight:             | 23KG                         |
| Device Space (max): | 3cm(W)x28cm(D)x39cm(H)       |
| Max Capacity:       | 16 PCS                       |

Charging Cart allows storage of up to 16 laptops, Chromebooks and tablets.