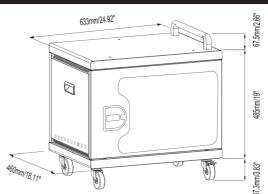

### **DIMENSIONS**

Charging Cart is a cart for the transport, safe storage and recharging of Computer equipment

| Measurements:       | 63.3cm(W)x46cm(D)x64.98cm(H) |
|---------------------|------------------------------|
| Weight:             | 23KG                         |
| Device Space (max): | 3cm(W)x28cm(D)x39cm(H)       |
| Max Capacity:       | 16 PCS                       |