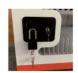

#### 2. Connect the Adapter

Remove the 2 small screws and pull out the drawer, plug the adapter of your devices into the PDU inside to start charging.