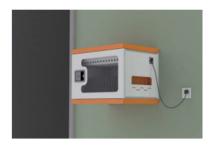

#### 1. Wall Mounting

According to the size chart below, punch 4 holes in the wall, drive in the 4 **bolt screws** and install the charging cabinet on the wall.

**WARNING:** Failure to provide adequate structural strength for this mounting system can result in serious personal injury or damage to equipment. It is the installer's responsibility to make sure the structure to which this mounting system is attached can support five times the combined weight of all equipment. Reinforce the structure as required before installing the mounting system. Always ensure that proper hardware is used for the wall surface type. Never operate this mounting system if it is damaged.