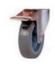

#### **FEATURES**

4 x heavy-duty casters for easy movement.
Two with brakes and two without. Each caster can load up to 100 Lbs.

 Cable storage space on side of cabinet to prevent the cable from being disordered.