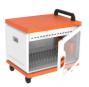

#### **FEATURES**

4 x heavy-duty casters for easy movement.
Two with brakes and two without. Each caster can load up to 100 Lbs.

 Cable storage space on side of cabinet to prevent the cable from being disordered.

 Doors can be opened up to 180° for easy access to devices. And can be reverse installed from right or left.

 Grooves on both sides of the cabinet make it convenient for lifting and transporting.

 Ground connection to ensure safety for each charging cabinet.

 Dividers are adjustable to fit almost any size of the charging devices.

 Smart cooling system with air flow ventilation.

Secure three-point lock or optional padlock.

### **DIMENSIONS**

Charging Cart is a cart for the transport, safe storage and recharging of Computer equipment

| Measurements:       | 63.3cm(W)x46cm(D)x64.98cm(H) |
|---------------------|------------------------------|
| Weight:             | 23KG                         |
| Device Space (max): | 3cm(W)x28cm(D)x39cm(H)       |
| Max Capacity:       | 16 PCS                       |