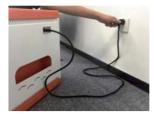

## 1. Connect the Power Input Voltage: 100V~250V

Input Voltage: 100V~250V 16A AC