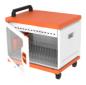

#### **FEATURES**

4 x heavy-duty casters for easy movement.
Two with brakes and two without. Each caster can load up to 100 Lbs.

 Cable storage space on side of cabinet to prevent the cable from being disordered.

 Doors can be opened up to 180° for easy access to devices. And can be reverse installed from right or left.

 Grooves on both sides of the cabinet make it convenient for lifting and transporting.

 Ground connection to ensure safety for each charging cabinet.

 Dividers are adjustable to fit almost any size of the charging devices.

 Smart cooling system with air flow ventilation.

Secure three-point lock or optional padlock.

### **DIMENSIONS**

Charging Cart is a cart for the transport, safe storage and recharging of Computer equipment

| Measurements:       | 63.3cm(W)x46cm(D)x64.98cm(H) |
|---------------------|------------------------------|
| Weight:             | 23KG                         |
| Device Space (max): | 3cm(W)x28cm(D)x39cm(H)       |
| Max Capacity:       | 16 PCS                       |